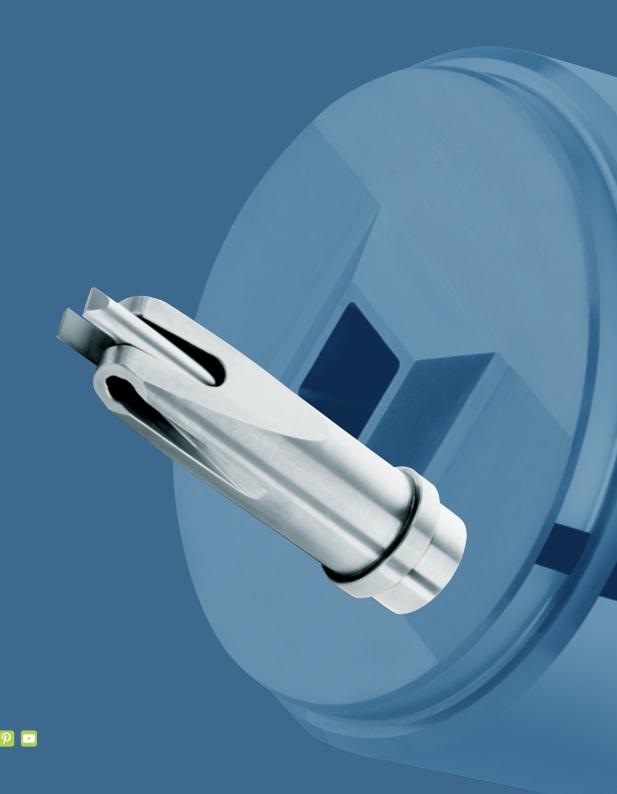

# » WEAR-RESISTANT TOOLS FOR FORMING TECHNOLOGY

In forming technology, things are happening in quick succession. The development and manufacture of cold impact tools for the production of fasteners require a lot of experience and **maximum precision.** Together with our customers we develop and **construct individual and specific tools.** 

#### **» WE SOLVE WEAR PROBLEMS**

Screws, rivets, springs and more: Complex geometries, tightest tolerances or extreme forming processes—the demands in this area of application are enormous. **Carbide solutions by DURIT increase the profitability of production processes**—by a multiple.

### **Products:**

cut-off blades and bushings · reduction dies · first and second headers · extrusion dies · punches · head press dies · hexagonal and segmented tools · clamping and cutting jaws · straightening rollers · winding mandrels · chocks · wire guides · wire rolls