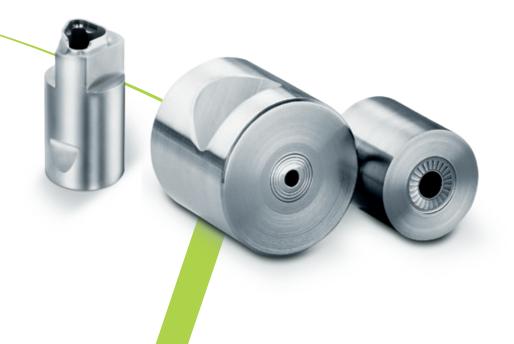

### **Products:**

cut-off blades and bushings · reduction dies · first and second headers · extrusion dies · punches · head press dies · hexagonal and segmented tools · clamping and cutting jaws · straightening rollers · winding mandrels · chocks · wire guides · wire rolls