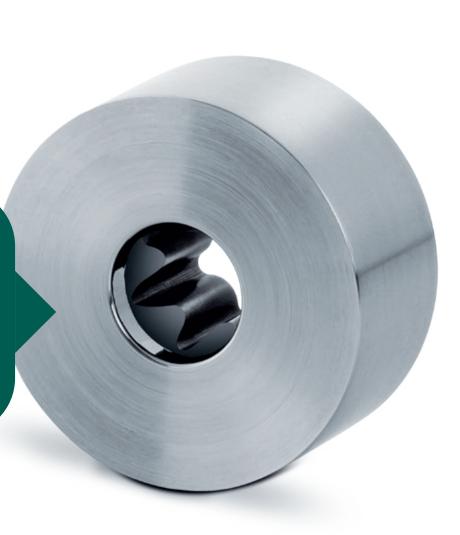

### **Products:**

cut-off blades and bushings · reduction dies · first and second headers · extrusion dies · punches · head press dies · hexagonal and segmented tools · clamping and cutting jaws · straightening rollers · winding mandrels · chocks · wire guides · wire rolls