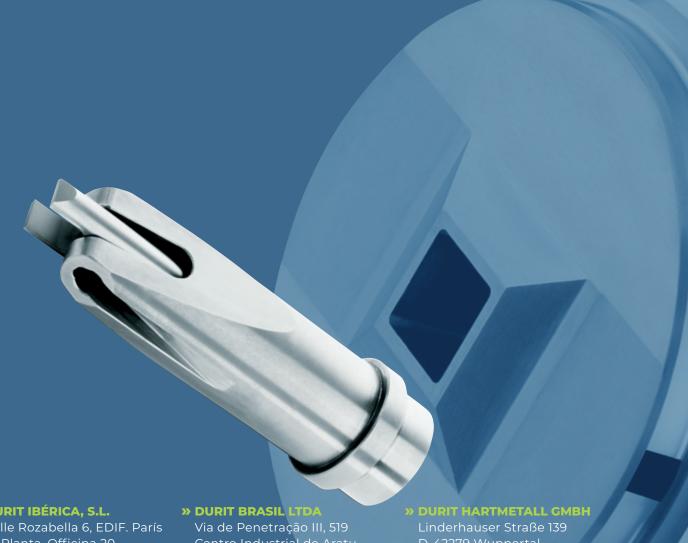

# » WEAR-RESISTANT TOOLS FOR FORMING TECHNOLOGY

In forming technology, things are happening in quick succession. The development and manufacture of cold impact tools for the production of fasteners require a lot of experience and **maximum precision.** Together with our customers we develop and **construct individual and specific tools.** 

#### **» WE SOLVE WEAR PROBLEMS**

Screws, rivets, springs and more: Complex geometries, tightest tolerances or extreme forming processes—the demands in this area of application are enormous. **Carbide solutions by DURIT increase the profitability of production processes**—by a multiple.

### **Products:**

cut-off blades and bushings · reduction dies · first and second headers · extrusion dies · punches · head press dies · hexagonal and segmented tools · clamping and cutting jaws · straightening rollers · winding mandrels · chocks · wire guides · wire rolls