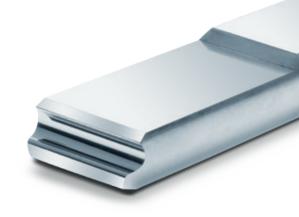

### **Products:**

cut-off blades and bushings · reduction dies · first and second headers · extrusion dies · punches · head press dies · hexagonal and segmented tools · clamping and cutting jaws · straightening rollers · winding mandrels · chocks · wire guides · wire rolls